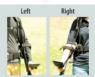

### Left & Right Capability

Suitable for both left and right handed users with a simple click in J-strut. Follow the easy to assemble instructions for your preference.