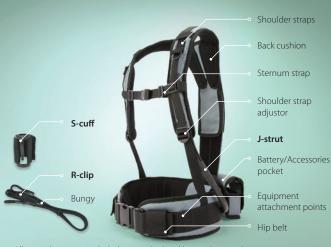

- 8 Adjustment Points - ultimate customisation
- 8 Attachment Points - all your detecting kit at your fingertips
- Left & Right Capability - either preference can use it
- **Compatible with Any Detector** - one harness for all detectors

## 8+8 Versatility

Custom fit your harness through 8 adjustment points and attach other detecting equipment in 8 separate places.

## Quick Release R-clip

Easily switch between detecting and digging at the flick of a clip. Clip on to engage W8 technology and clip off for fuss free digging.

### Left & Right Capability

Suitable for both left and right handed users with a simple click in J-strut. Follow the easy to assemble instructions for your preference.

## Padded Back Cushion

Ultimate comfort and improved ventilation from the extra wide strap and additional padding.

#### Suits Any Detector

Universal S-cuff attachable to any detector one size fits all. Simple velcro design allows instant portability.

#### Simple Bungy Adjustment

One handed operation to quickly adjust detector distance. Ensure correct detecting posture for increased comfort in the field.

All parts shown are included as standard and have a 24-month warranty.