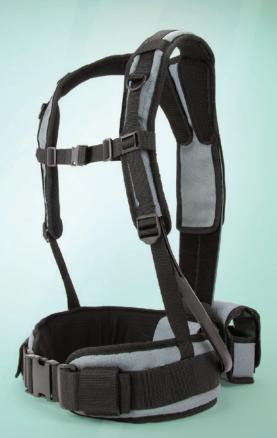

- 8 Adjustment Points - ultimate customisation
- 8 Attachment Points - all your detecting kit at your fingertips
- Left & Right Capability - either preference can use it
- **Compatible with Any Detector** - one harness for all detectors

## 8+8 Versatility

Custom fit your harness through 8 adjustment points and attach other detecting equipment in 8 separate places.

## Quick Release R-clip

Easily switch between detecting and digging at the flick of a clip. Clip on to engage W8 technology and clip off for fuss free digging.

### Left & Right Capability

Suitable for both left and right handed users with a simple click in J-strut. Follow the easy to assemble instructions for your preference.

## Padded Back Cushion

Ultimate comfort and improved ventilation from the extra wide strap and additional padding.

#### Suits Any Detector

Universal S-cuff attachable to any detector one size fits all. Simple velcro design allows instant portability.

#### Simple Bungy Adjustment

One handed operation to quickly adjust detector distance. Ensure correct detecting posture for increased comfort in the field.

All parts shown are included as standard and have a 24-month warranty.

# **W8**

The ergonomic harness design evenly distributes weight from your shoulders, via the J-strut, making your detecting swing lighter.

| our local dealer is: |             |
|----------------------|-------------|
|                      |             |
|                      |             |
|                      |             |
|                      |             |
|                      |             |
|                      |             |
|                      | 4907-0660-1 |