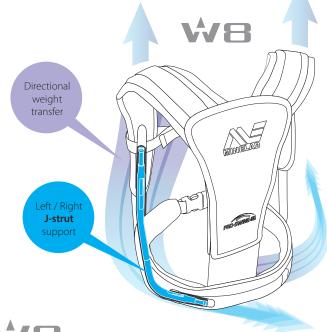

#### W8 Technology:

# **W8**

The ergonomic harness design evenly distributes weight from your shoulders, via the J-strut, making your detecting swing lighter.

| our local dealer is: |             |
|----------------------|-------------|
|                      |             |
|                      |             |
|                      |             |
|                      |             |
|                      |             |
|                      |             |
|                      | 4907-0660-1 |