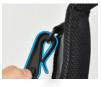

## Quick Release R-clip

Easily switch between detecting and digging at the flick of a clip. Clip on to engage W8 technology and clip off for fuss free digging.