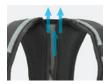

#### W8 Technology:

# **W8**

The ergonomic harness design evenly distributes weight from your shoulders, via the J-strut, making your detecting swing lighter.

| our local dealer is: |             |
|----------------------|-------------|
|                      |             |
|                      |             |
|                      |             |
|                      |             |
|                      |             |
|                      |             |
|                      | 4907-0660-1 |