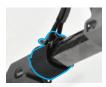

### Left & Right Capability

Suitable for both left and right handed users with a simple click in J-strut. Follow the easy to assemble instructions for your preference.