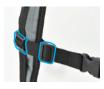

## 8+8 Versatility

Custom fit your harness through 8 adjustment points and attach other detecting equipment in 8 separate places.