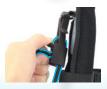

## Quick Release R-clip

Easily switch between detecting and digging at the flick of a clip. Clip on to engage W8 technology and clip off for fuss free digging.